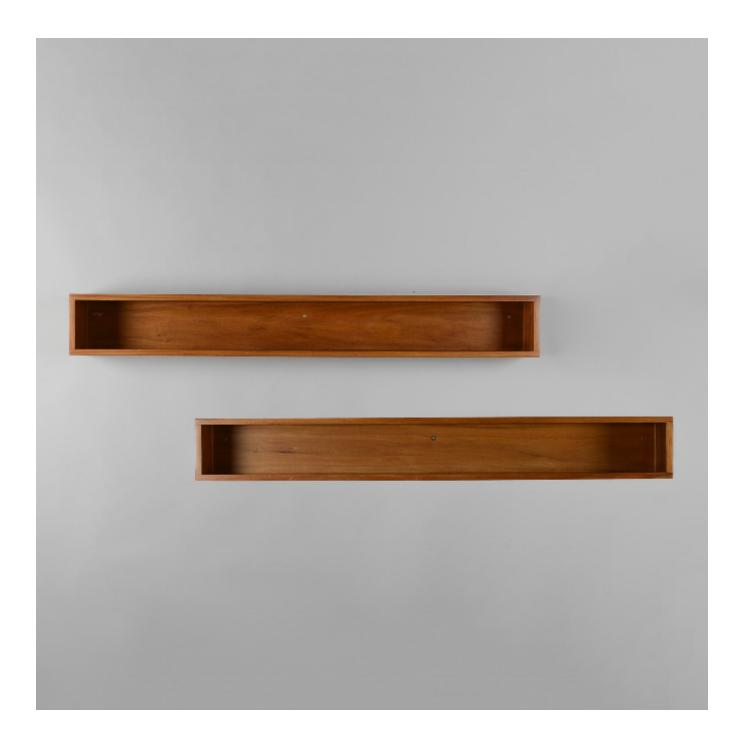

Vintage wall bookcase in solid elm, circa 1970

450

REF: 5583

Height: 21 cm (8.3") Width: 160 cm (63") Depth: 20 cm (7.9")

## **DESCRIPTION**

Price for one unit!

We adore these wall-mounted bookcases, that offer both a visually appealing and functional storage solution.

Designed in a rectangular shape, these bookcases are meticulously crafted from high-quality, dark-stained solid elm. Not only do they exude elegance, but they are also built to last.

We currently have multiple units in stock, each possessing its own unique charm, which may result in slight variations from the displayed photo.

Circa 1970.